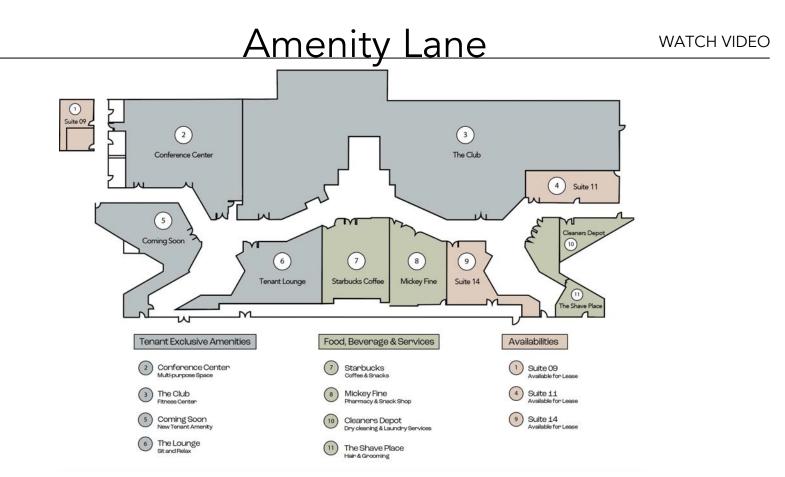

## Unparalleled Amenities

Tenant-exclusive, high-end 15,000 sq ft fitness club. Dedicated best-in-class conference facility and collaboration spaces located on Amenity Lane allows for business gatherings of any type. Package lockers and a foodie paradise at dining concepts like Craft Los Angeles and the Promenade Cafes.