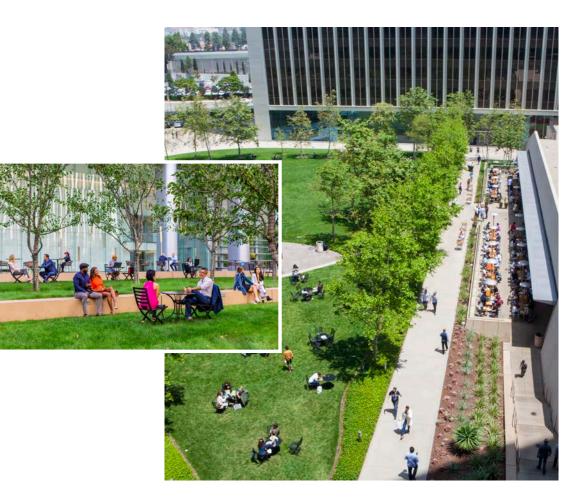

## Century Park, Three Trophy Office Buildings -

2000 Avenue of the Stars and the Century Plaza Towers. The property occupies an entire city block, totaling 14 acres, and encompasses premier office space, restaurants and cafes, a four-acre central park, and a state of the art fitness center.

Century Park offers a sustainable campus environment centered around a connected district, and is strategically located in the Century City submarket of West Los Angeles.

## Unparalleled Amenities

Tenant-exclusive, high-end 15,000 sq ft fitness club. Dedicated best-in-class conference facility and collaboration spaces located on Amenity Lane allows for business gatherings of any type. Package lockers and a foodie paradise at dining concepts like Craft Los Angeles and the Promenade Cafes.