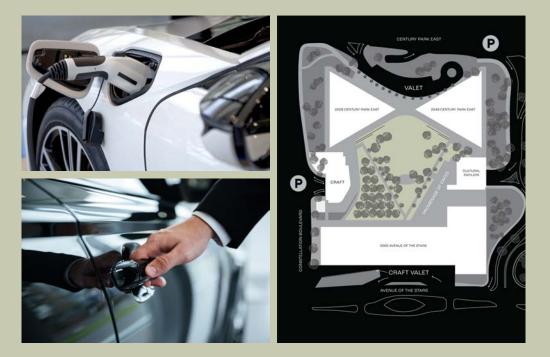

## Parking

Our parking amenities are developed to foster tenant wellbeing and productivity – from VIP Parking to car washes, EV charging stations, and more.

Century Park boasts 160 EV charging stations, surpassing any other property in Century City.