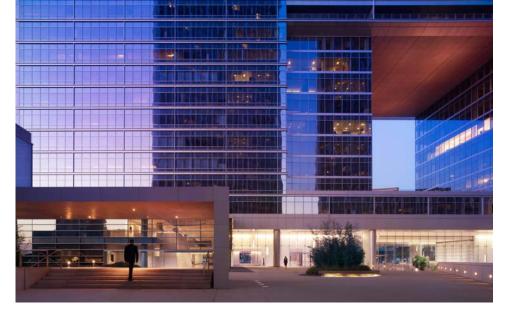

## Century Park, Three Trophy Office Buildings -

2000 Avenue of the Stars and the Century Plaza Towers. The property occupies an entire city block, totaling 14 acres, and encompasses premier office space, restaurants and cafes, a four-acre central park, and a state of the art fitness center.

Century Park offers a sustainable campus environment centered around a connected district, and is strategically located in the Century City submarket of West Los Angeles.