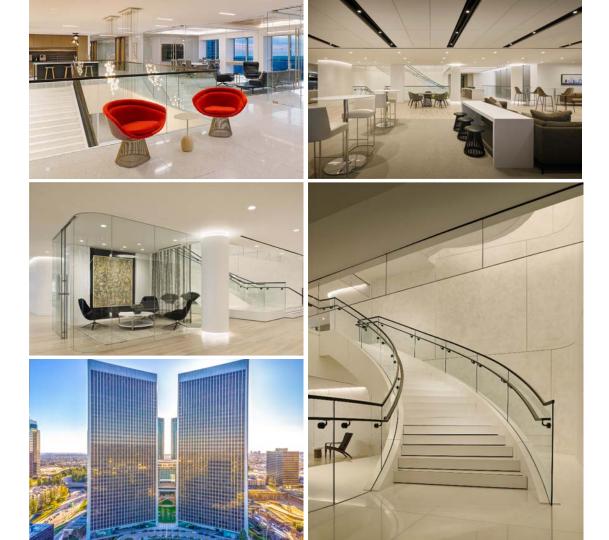

## Century Park, Three Trophy Office Buildings -

2000 Avenue of the Stars and the Century Plaza Towers. The property occupies an entire city block, totaling 14 acres, and encompasses premier office space, restaurants and cafes, a four-acre central park, and a state of the art fitness center.

## Unparalleled Amenities

Tenant-exclusive, high-end 15,000 sq ft fitness club. Dedicated best-in-class conference facility and collaboration spaces located on Amenity Lane allows for business gatherings of any type. Package lockers and a foodie paradise at dining concepts like Craft Los Angeles and the Promenade Cafes.