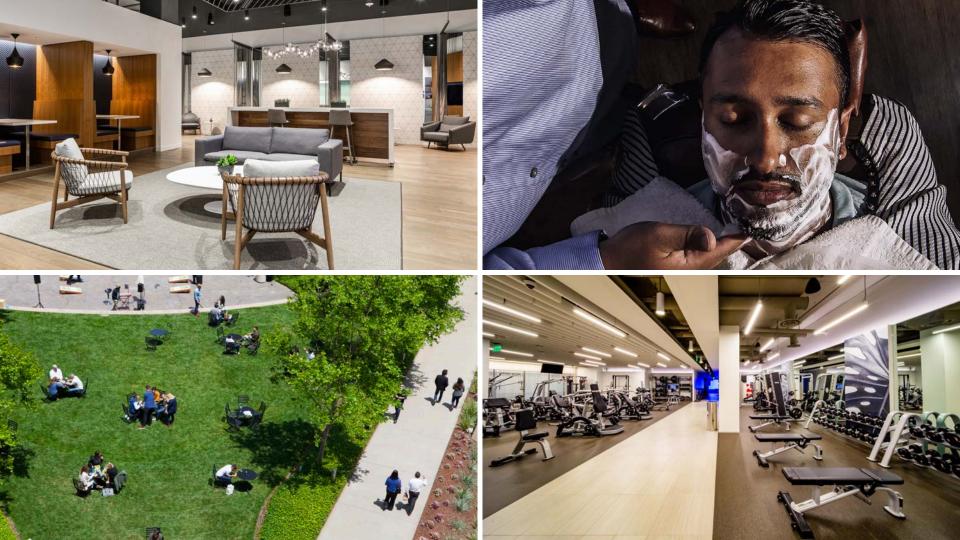

## Unparalleled Amenities

Tenant-exclusive, high-end 15,000 sq ft fitness club. Dedicated best-in-class conference facility and collaboration spaces located on Amenity Lane allows for business gatherings of any type. Package lockers and a foodie paradise at dining concepts like Craft Los Angeles and the Promenade Cafes.

## ONE PLACE FOR EVERYTHING IN YOUR BUILDING

- Get real-time updates on building information and news
- See events and classes available
- Order food and beverage from onsite retailers
- Book conference rooms
- Connect with your building team
- Order your valet, car wash, oil change, book a hair cut or a shave, charge your car, book a fitness class, get access to the amenities you need, when you need them.

- View available concierge services at Century Park
- Instantly make requests and book services
- View and manage the status of your request from one location

- See available amenities in your building, hours of operation and location and book appointments (car wash, fitness class, haircut, dry-cleaning and more)
- Get access to the amenities you need, when you need them
- Bluetooth access to tenant-only areas